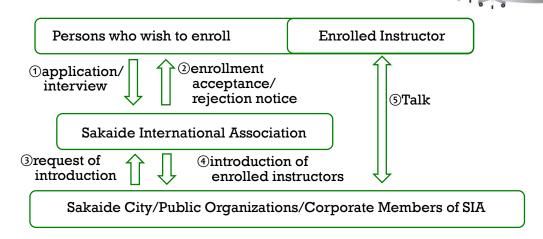

### Flow chart of enrollment & introduction

- ①Fill out the language instructor introduction and enrollment application form, file with SIA office, and have a short interview (appointment needed).
- ②After mailing enrollment acceptance/rejection notice, we enroll those who are eligible for an instructor.
- 3 Request of introduction from a demander.
- ①Introduction of enrolled instructors who meet requirements of the demander.
- ⑤Talk between the demander and enrolled instructors about conditions such as activity description and fee.