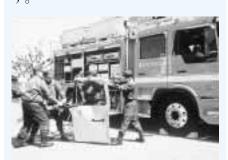

### みんなの強い味方登場 3.13

地震·火災·事故等のあらゆる災害に対処し、消防力の強化を図るための救助工作車のお披露目が市役所玄関前で行われました。

この工作車は、これまでの車両が 老朽化したため、新しく購入したも のです。

車に閉じ込められた時ドアを切断する油圧カッターや、大型トラックをも持ち上げるエアージャッキ、車の火災などが発生した時の高圧噴霧消火装置や、100m先でも新聞が読める明るさの発電照明装置などの最新の機材を備え、それぞれの装備の実演が行われました。集まった人たちから感嘆の声が上がっていました。

災害やもしもの事故の時には、私 たちの強い味方になってくれそうで す。