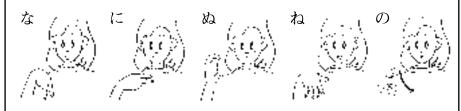

### 手話で話そう85

指文字 その5

指文字は手話がわからない時、 手話を補足する時、固有名詞を表現する時 などに使います。

アルファベット[N] カタカナの[二] 手話の[盗む]を示す 「木の根]の[ね] カタカナの「ノ|