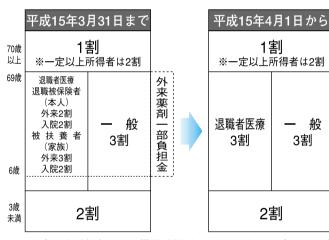

### 式傾原は対象の一部

昨年、医療保険制度の安定的運営を図るため「健康 保険法等の一部改正」が行われ、国民健康保険につい ても昨年10月の改正に続き今年4月から保険給付内容 が変更されます。

昨年10月の一部改正内容については「こくほだより」 でお知らせしましたので、今回は、平成15年4月1日か らの改正の内容についてお知らせします。

### 退職者医療制度での自己負担の割合が変わります

退職被保険者(本人)と被扶養者(家族)の医療費 の自己負担は、平成15年4月から外来・入院ともかか った医療費の3割負担となります。

### 外来の薬剤の一部負担がなくなります

これまで、6歳から69歳までの患者が外来で薬を処 方された場合は、薬剤の一部負担として内服薬1日分 30円~100円、外用薬50円~150円、とんぷく薬1種類 につき10円を自己負担していましたが、平成15年4月 から負担がなくなります。

一定以上所得者とは、課税所得が124万円以上の70歳以上の人 とその世帯の70歳以上の人です。ただし、70歳以上の人の収入の合計が2人以上の場合は637万円未満、1人の場合は450万円未満の人は 申請すると1割負担になります。(対象は国保加入者に限る)

### 70歳未満の人の高額療養費の自己負担限度額が変わります

1か月の医療費の自己負担額が限度額を超えた場合、 申請すると超えた額の払い戻しが受けられる「高額療 養費」の自己負担限度額は平成15年4月から次のよう に変わります。

| X     | 分   | 平成15年3月31日まで                        | 平成15年4月1日から                                       |
|-------|-----|-------------------------------------|---------------------------------------------------|
| 上位所   | 得者※ | 139,800円十<br>(総医療費ー699,000円)<br>×1% | 139,800円十<br>(総医療費一466,000円)<br>×1%               |
| _     | 般   | 72,300円十<br>(総医療費-361,500円)<br>×1%  | 72,300円十<br>(総医療費一 <mark>241,000</mark> 円)<br>×1% |
| 住民税世帯 |     | 35,400円                             | 35,400円<br>(変更なし)                                 |

(上記の適用は70歳未満と70歳以上のかたの世帯合算を含みます。 ※上位所得者とは、基礎控除後の総所得金額等が670万円を超える世 帯の人です。