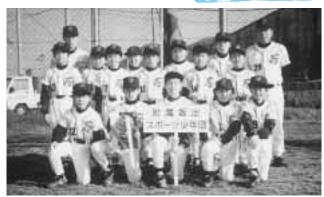

### 附属坂出スポ -ツ少年団

附属坂出スポーツ少年団は、現在団員数が14人。 6年生がわずか2人。入団して間もない団員も多く 経験の浅いチームですが、野球を通じて心と体を鍛え、 たくましい心豊かな人間を育成しようという目的の もと、練習に励んでいます。

今年度のモットーは、

ランナー

細

き腕や早春

「明るく 元気に きびきびと」

土日を中心に週2回の練習時間は決して十分とはい えませんが、少ない時間を大切にし、チーム一丸と なってオリーブスタジアムを目指しています。