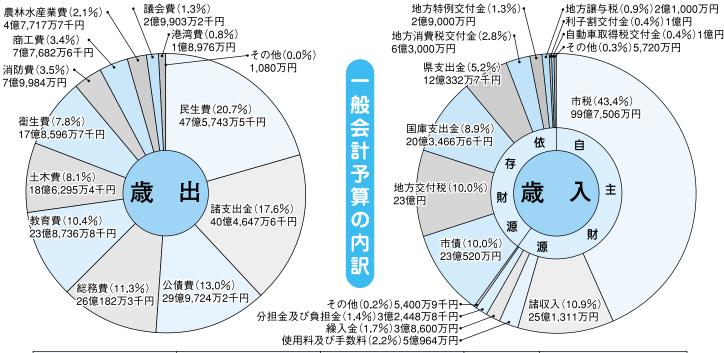

## 平成15年度 518億6,198万円

### 市民1人当たりの一般会計の予算は約39万5千円

平成15年度の予算総額は、約519億円で、対前年度比4.1%減となっております。予算編成に当たりましては、歳入の大きな柱であります市税収入は、長期にわたる景気の低迷や恒久減税などにより平成元年度並みの水準までに落ち込むこととなり、臨時財政対策債(赤字地方債)の増発と財政調整基金の取り崩しで対応せざるを得ない結果となりました。一方歳出は、聖域なくすべて

の経費について徹底した見直しを行い「ムダ・ムラ・ムリ」をなくするとともに、限られた財源の中で「最少の経費で最大の効果」があげられるよう努め、中長期的な財政収支にも配慮しながら「市民優先、市民公平」の原則に基づき、市民生活の安定と市民福祉の向上に努め、四国の玄関都市にふさわしい個性豊かな活力あるまちづくりのために予算編成を行いました。

|   | 숲 | 計  | t   | 名   | 平成15年度当初予算    | 前年度当初予算       | 増 減 率 | 増減            |
|---|---|----|-----|-----|---------------|---------------|-------|---------------|
|   | _ | 般  | 会   | 計   | 229億9,270万円   | 240億9,360万円   | △4.6% | △11億 90万円     |
|   | 特 | 別  | 会   | 計   | 231億2,566万7千円 | 243億3,631万5千円 | △5.0% | △12億1,064万8千円 |
|   | 企 | 業  | 会   | 計   | 57億4,361万3千円  | 56億7,358万7千円  | 1.2%  | 7,002万6千円     |
| 内 | 市 | 立痕 | § 院 | 事 業 | 34億 585万4千円   | 34億 605万1千円   | 0.0%  | △19万7千円       |
| 訳 | 水 | 道  | 事   | 業   | 23億3,775万9千円  | 22億6,753万6千円  | 3.1%  | 7,022万3千円     |
|   | 合 |    |     | 計   | 518億6,198万円   | 541億 350万2千円  | △4.1% | △22億4,152万2千円 |

### 一般会計

| 総  | 務  | 費                                                                                                                                                           | 1億5,377万7千円  |
|----|----|-------------------------------------------------------------------------------------------------------------------------------------------------------------|--------------|
|    |    | 合併処理浄化槽設置整備補助事<br>新世代地域ケーブルテレビ施設<br>OA化推進事業                                                                                                                 |              |
|    |    | 交通安全施設整備事業                                                                                                                                                  |              |
| 民  | 生  | 費                                                                                                                                                           | 1億88万6千円     |
|    |    | 老人福祉施設整備事業補助金<br>住宅新築資金等貸付事業<br>土地開発公社保有地買戻事業                                                                                                               |              |
| 衛  | 生  | 費                                                                                                                                                           | 1億6,442万1千円  |
|    |    | 田尾火葬場更新整備事業<br>田尾墓地擁壁改修調査事業<br>塵芥・し尿収集車購入<br>土地開発公社保有地買戻事業                                                                                                  |              |
| 農林 | 水産 | <b>費</b>                                                                                                                                                    | 2億4,872万5千円  |
|    |    | 農業生産体質強化総合推進対策<br>中山間地域等直接支払事業<br>主産地育成総合整備対策事業<br>かんきつ園地再編対策事業<br>土地改良事業<br>水産振興対策事業                                                                       | 事業           |
| 土  | 木  | 費                                                                                                                                                           | 12億4,272万9千円 |
|    |    | 道路新設改良事業<br>坂田西港線道路改良事業<br>短書館南線道路改良事業<br>急傾斜地崩襲路止対策事業<br>福江東浜線道路改良事業<br>福江松山線道路改良事業<br>据方公り総立皮事業<br>坂出駅南市下水路事業<br>小規模都市下水路事業<br>公営住宅改修事業<br>十地開至公社存布地買 巨事業 |              |

土地開発公社保有地買戻事業

| 港 |   | 湾 |   | 費                                                                     | 3,950万円     |
|---|---|---|---|-----------------------------------------------------------------------|-------------|
|   |   |   |   | 坂出港改修(統合補助)事業<br>港湾・漁港単独県費補助事業                                        |             |
| 消 |   | 防 |   | 費                                                                     | 9,511万円     |
|   |   |   |   | 消防力整備事業<br>消防水利施設設備事業                                                 |             |
| 教 |   | 育 |   | 費                                                                     | 3億1,147万3千円 |
|   |   |   |   | 公立小学校耐震診断事業<br>学校ブール改修事業<br>学校給食施設整備事業<br>番の州ブール改修工事<br>土地開発公社保有地買戻事業 |             |
| 災 | 害 | 復 | 旧 | 費                                                                     | 380万円       |
|   |   |   |   | 農林水産施設防災及び災害復旧事業                                                      |             |
|   |   |   |   |                                                                       |             |

|             | 特                            | 別       | 会          | 計   |            |   |
|-------------|------------------------------|---------|------------|-----|------------|---|
| 港湾整備事業費     |                              |         |            |     | 8,100万     | 円 |
| 阿;<br>総     | ヶ浦地区<br>河浜地区<br>社地区都<br>島港埋立 | 工業用 市再開 | 地造原<br>発用均 | 戈事業 |            |   |
| 土地区画整理事業費   | 55/2×±1/                     | .E M Ŧ  | · *        |     | 693万3千     | 円 |
| 下水道事業費      | 大浜土地                         | 区画整     | 理事業        | Ě   | 4億2,753万7千 | 円 |
|             | 共下水道<br>讃流域下                 |         | 設費負        | 負担金 |            |   |
| 公共用地先行取得事業費 |                              |         |            |     | 1億7,500万   | 円 |
| 公           | 共用地先                         | 行取得     | 事業         |     |            |   |