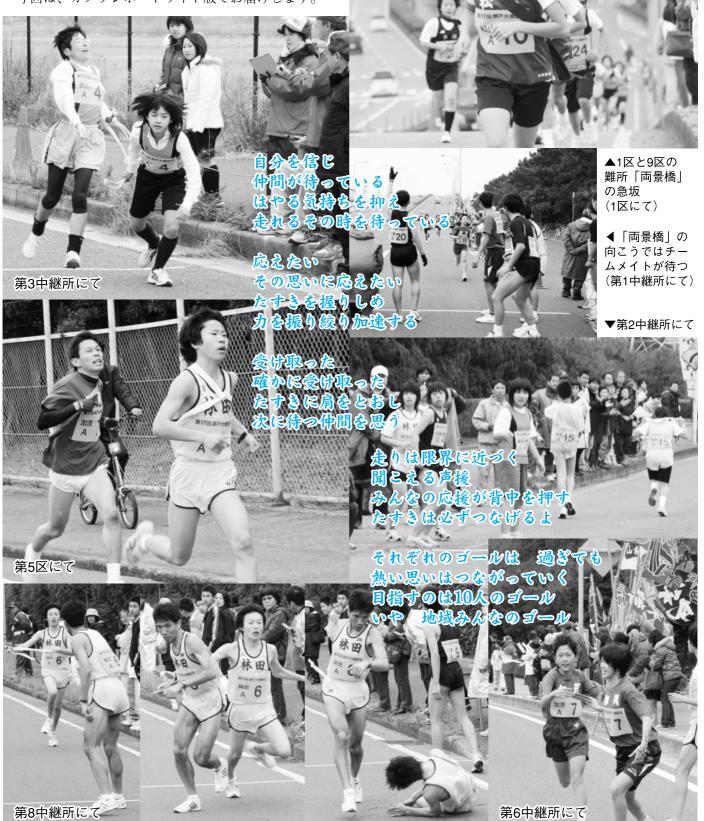

# 第17回 坂出市瀬戸大橋駅伝競走大会

# 林田Aチーム 2回目の栄冠

1月21日、正午とともに号砲が響き、市内12校区の代表26チームが市役所前を一斉にスタート。市役所から 瀬居までの折り返し10区間20.88kmのコースを選手260 人がたすきに思いを乗せ、熱戦を繰り広げました。 今回は、カメラレポートワイド版でお届けします。

# <u>カメラレポート</u>

|      | 総合  | 順位        |
|------|-----|-----------|
| 優勝   | 林田A | 1時間14分23秒 |
| 2位   | 川津A | 1時間15分18秒 |
| 3位   | 東部A | 1時間15分26秒 |
| 4位   | 加茂A | 1時間15分30秒 |
| 5位   | 西部A | 1時間15分31秒 |
| 6位   | 金山A | 1時間15分58秒 |
| 7位   | 府中A | 1時間17分53秒 |
| 8位   | 西部B | 1時間19分51秒 |
| 9位   | 林田B | 1時間19分56秒 |
| 10位  | 川津B | 1時間20分15秒 |
| 11位  | 川津C | 1時間20分47秒 |
| 12位  | 府中B | 1時間20分48秒 |
| 13位  | 西部C | 1時間21分41秒 |
| 14位  | 中央A | 1時間21分52秒 |
| 15位  | 松山A | 1時間22分05秒 |
| 16位  | 金山B | 1時間23分14秒 |
| 17位  | 東部B | 1時間23分20秒 |
| 18位  | 西庄A | 1時間24分12秒 |
| 19位  | 東部C | 1時間24分16秒 |
| 20位  | 与島A | 1時間24分19秒 |
| 21位  | 中央B | 1時間27分24秒 |
| 22位  | 加茂B | 1時間27分51秒 |
| 23位  | 金山C | 1時間28分12秒 |
| 24位  | 王越A | 1時間30分08秒 |
| 25位  | 松山B | 1時間32分57秒 |
| オープン | 松山C | 1時間31分26秒 |

# 区間新記録

1区 金山A 松本 悠 5分46秒714区 加茂A 山下佳成江 4分59秒019区 加茂A 竹内 啓人 6分36秒29

冨家速人さん(林田A)

12校区の旗
 のもと、力走
 を誓う。。選手
 宣誓は上原隆
 佑さんと大池
 (府中A)

和凧の寄贈

1月24日、坂出東ロータリークラ ブ(亀山定修 会長)より、普通サ イズ武者絵凧と開運ミニ凧(2個入 り) 8,000セットが市に寄贈されま した。市内の子どもたちに昔なが らの遊びの楽しさを知ってもらい たいとのことで、市では、1月末ま でに市内すべての保育所、幼稚園、 小学校、中学校に配布させていた だきました。ありがとうございま した。