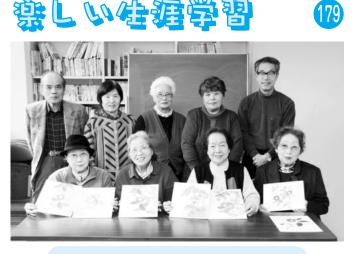

100 SUG

いな理論品

気楽奈会

平成10年度に南部公民館で「墨彩画講座」があり、その後 も墨彩画を続けようと、この会を設けました。当初は、数年 前に亡くなられた岡内義文先生(元市民美術館長・雅号 義典) にご指導いただきました。「落書きが好きだったころの童心 に帰って気楽にお絵かきを楽しもう」という、先生のお言葉 を忘れまいとの思いから、このような会の名前になりました。 現在の会員は9人。月2回、午後1時に南部公民館に集まり、 季節の花などを画題に気楽に落書き気分でお絵かきを楽しむ 老人の同好会的な集まりですが、この会の唯一の悩みは良き 指導者がいないことです。年2回の中央公民館の「水墨画教室」 にも通っていましたが、今後は指導者に恵まれ、技術の向上 ができればと思います。