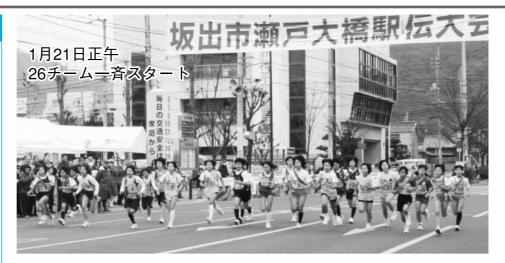

# 第17回 坂出市瀬戸大橋駅伝競走大会

# 林田Aチーム 2回目の栄冠

1月21日、正午とともに号砲が響き、市内12校区の代表26チームが市役所前を一斉にスタート。市役所から 瀬居までの折り返し10区間20.88kmのコースを選手260 人がたすきに思いを乗せ、熱戦を繰り広げました。 今回は、カメラレポートワイド版でお届けします。