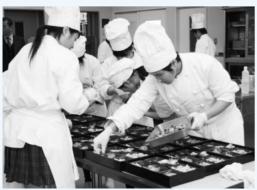

## ふれあい弁当

2月8日、地域社会への奉仕活動 を通じて調理技術の向上が図れれ ばと、坂出第一高校食物科2年生18 人が、「ふれあい弁当」を作りま した。この弁当は東部地区社協の 「ふれあい会食」の場へ運ばれ、 集まった高齢者たちに配られまし た。健康面を気遣い17品目を彩り よく詰めた特製弁当に参加者も大 喜び!!季節の味を楽しみました。