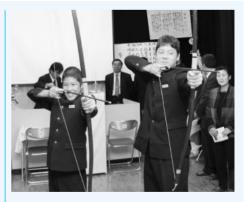

# 大人への志を矢に込めて

2月5日、櫃石中学校では、15歳を迎える2 年生が大人への志を示す「立志式」が行わ れました。今年、式に臨んだのは、櫃本祥吾 さん(写真右)と藤大仁志さん。保護者、教 職員、地域のかたが見守る中、それぞれの 決意を語り、最後は櫃石島の伝統行事「百々 手祭り」の弓射に挑戦。放たれた矢は、見事 に的の中心に命中し、大きな歓声が上がり ました。ふるさとを誇りに思う気持ちが伝 わり、心温まる式典でした。